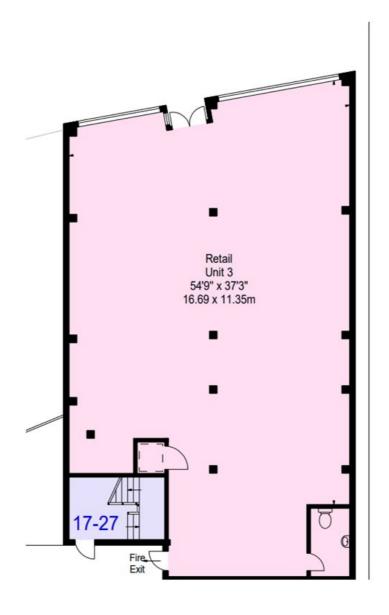

## Unit 3 Orange Grove

Ground floor retail unit, Unfurnished, Available now!

Call us today 01223 664 200

This shop offers window frontage, a spacious reception room, and a single wc. The property benefits from a roller shutter. The building is located in the prime location of Wisbech and its parade of local shops and other amenities.