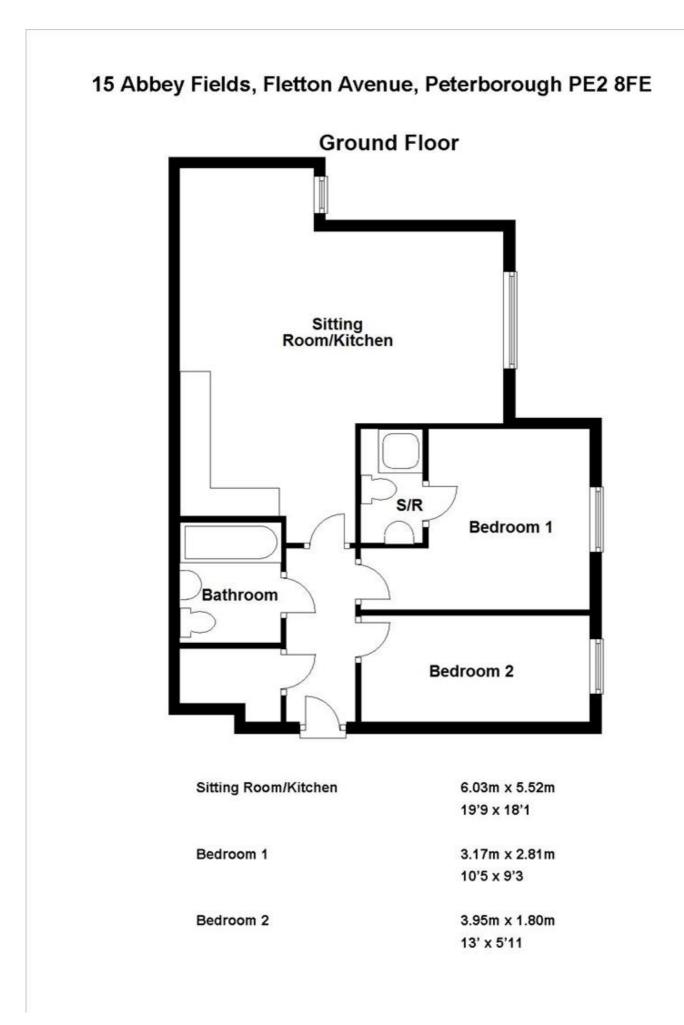

## Flat 15, Abbeyfields, Peterborough

This modern two-bedroom flat is finished to a very high standard and unfurnished

Call us today 01223 664 200

Kitchen is complete with cooker, hob, fridge-freezer and dishwasher. There is onsite parking free of charge to tenants. The flat is ideally located for anyone working in Peterborough and has good links to the A1 and A14. A fantastic, high quality flat well worth reserving!