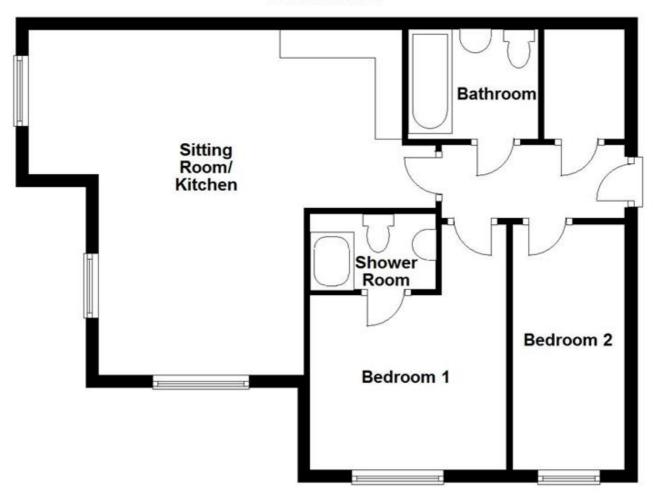

## Second Floor

Sitting Room/Kitchen 6.03m x 5.52m 19'9 x 18'1

Bedroom 1 3.17m x 2.81m 10'5 x 9'3

Bedroom 2 3.95m x 1.80m 13' x 5'11