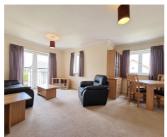

## 20 Abbeyfields, Peterborough

This well presented 2 bedroom ground floor apartment is unfurnished

Call us today 01223 664 200

The property consists of an open plan lounge/kitchen, double bedroom, single bedroom and bathroom. The kitchen is complete with washer/dryer, fridge/freezer and built in oven with extractor fan.

## Second Floor

Sitting Room/Kitchen 6.03m x 5.52m 19'9 x 18'1

Bedroom 1 3.17m x 2.81m 10'5 x 9'3

Bedroom 2 3.95m x 1.80m 13' x 5'11