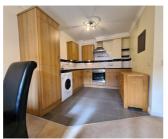

| Kitchen | 2.62m x 2.15m |
|---------|---------------|
|         | 9'7 v 7'4     |