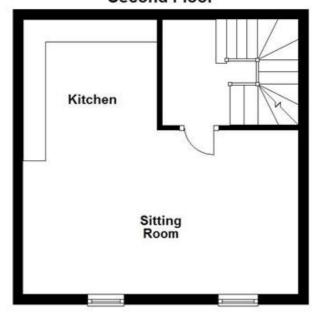

## 5 Marchant Close, High Street Downham Market, Norfolk PE38 9GE

First Floor

Second Floor

Third Floor

| Sitting Room | Room   | 5.52m | x 3.40m |
|--------------|--------|-------|---------|
|              | 18'1 x | 11'2  |         |

| Kitchen | 2.62m x 2.15m |
|---------|---------------|
|         | 9'7 v 7'4     |