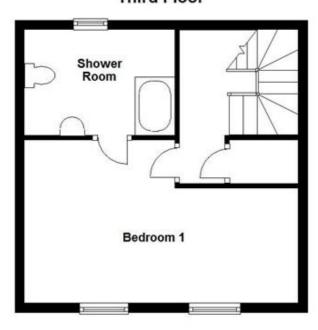

## 5 Marchant Close, High Street Downham Market, Norfolk PE38 9GE

First Floor

Second Floor

Third Floor

| Sitting Room | Room   | 5.52m | x 3.40m |
|--------------|--------|-------|---------|
|              | 18'1 x | 11'2  |         |