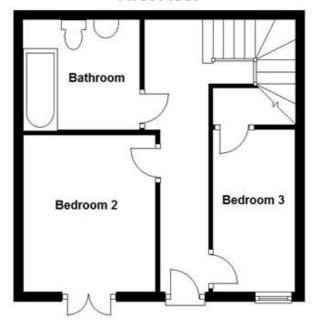

## 5 Marchant Close, High Street Downham Market, Norfolk PE38 9GE

First Floor

Second Floor

Third Floor

| Sitting Room | Room   | 5.52m | x 3.40m |
|--------------|--------|-------|---------|
|              | 18'1 x | 11'2  |         |