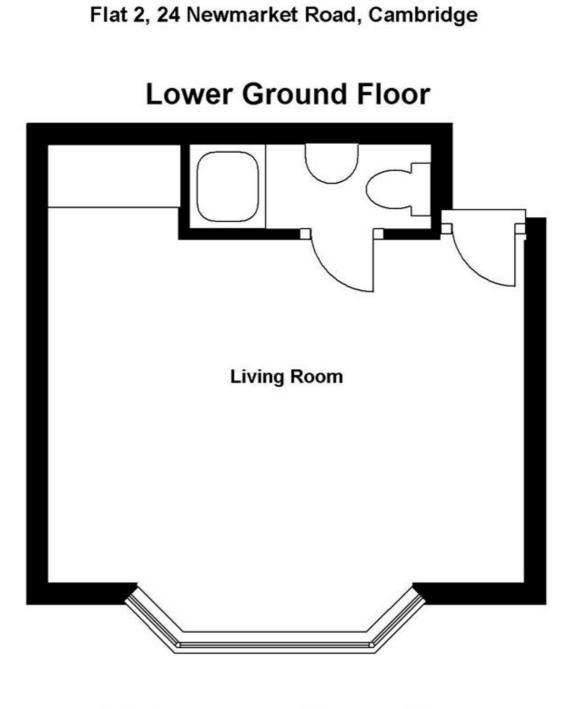

e this studio flat and discover a cosy living space that is ready to be called home. With communal laundry facilities available, you can say goodbye to the hassle of laundry day.

Don't miss out on this fantastic opportunity to reside in a well-equipped flat in the heart of Cambridge. Contact us today to arrange a viewing and make this property your own.

| Rental Price                    | £1,200 pcm |
|---------------------------------|------------|
| Deposit                         | £1,380     |
| Location                        | Cambridge  |
| Bedrooms                        | 0          |
|                                 |            |
| Available From                  | Now        |
| Available From<br>Property Type | Now Flat   |
|                                 |            |



Living Room

5.32m max x 4.43m 17'5 max x 14'6

## Call us today 01223 664 200

https://www.openarch.co.uk/residential/search/cambridge/flat-2-24-newmarket-road-cambridge-33052602