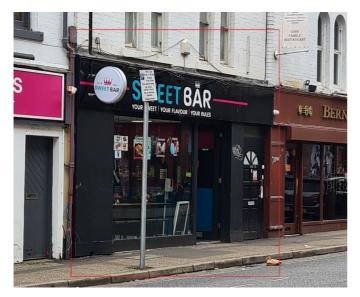

## 10 Park Road, Peterborough

Under offer. The premises is located on Park Road in the city centre close to Queensgate Shopping Centre and the bus and train stations. A number of independent retailers.

The premises is located on Park Road in the **city centre** close to Queensgate Shopping Centre and the **bus and train stations**. Nearby occupiers include Beales Department Store and a number of independent retailers.